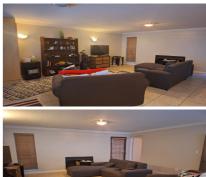

## De Wijnlanden



Lovely spacious 1 bedroom flat on the groundfloor with private garden.





R 950 000 Web Ref: 8622R

This unit is the perfect lock up and go flat.

Don't miss out on this one.

This spacious flat is in the centre of all major destinations - 35 KM from Cape Town, 15 KM from the Airport, 16 KM from Stellenbosch and 18 KM from Somerset West.

It has a fireplace for winter and air cons for the hot summer days. In the complex there is a communal swimming pool and braai areas.

Stunning gardens with breathtaking views of Table Mountain, perfect sunsets for a sun-downer after a long day

## Features:

Burglar Bars, Pre-paid Electricity, Kitchen Counter Tops Marble, Built-in Cupboards, Floors: Tiles, Hob, Oven & Extractor Fan, 1 Open Parking

## Rooms:

2 Bathrooms 2 Bedrooms
Kitchens Lounge

## **Property Details:**

Floor Size: ± 66 m<sup>2</sup>

Levy: R 1 725

Rate