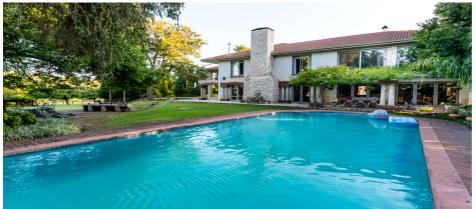

## French Inspired Farm House

R 23 950 000 Web Ref: 10673

Escape to luxurious countryside living with this architecturally designed home boasting excellent flow and meticulous attention to detail. The spacious living areas, including an indoor braai area with a pizza oven, seamlessly connect to the outdoor entertainment space and sparkling pool, creating an ideal setting for gatherings.

### Features:

Pool, Air Conditioner, Under Floor Heating, Fireplace, Blinds, Water Feature, Security Lights, Fence, Internet Connection, Garden Lights, Architect's Design, Security Walls, TV Antenna/Dish, Guest Cottage, Eskom Electricity, Theewaterskloof Water, Office, Solar System with Batteries and Inverter, Water Tanks

#### Rooms:

4 Bedrooms 2 Garages

3 Living Areas Indoor Braai Area

Kitchen Office
Pantry Scullery
0 Patio 4 Bathrooms