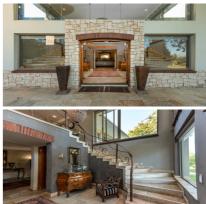

## French Inspired Farm House

R 23 950 000 Web Ref: 10673

Escape to luxurious countryside living with this architecturally designed home boasting excellent flow and meticulous attention to detail. The spacious living areas, including an indoor braai area with a pizza oven, seamlessly connect to the outdoor entertainment space and sparkling pool, creating an ideal setting for gatherings.

### Features:

Pool, Air Conditioner, Under Floor Heating, Fireplace, Blinds, Water Feature, Security Lights, Fence, Internet Connection, Garden Lights, Architect's Design, Security Walls, TV Antenna/Dish, Guest Cottage, Eskom Electricity, Theewaterskloof Water, Office, Solar System with Batteries and Inverter, Water Tanks

#### Rooms:

4 Bedrooms 2 Garages

3 Living Areas Indoor Braai Area

Kitchen Office
Pantry Scullery
0 Patio 4 Bathrooms