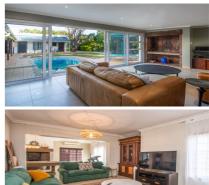

#### Features:

Pool, Fireplace, Cooling Fans, Blinds, Alarm, Braai Area, Double Storey, Security Gates & Walls, Guest Toilet, Window Frames - Wood, Water Tanks x 2, Outside Toilet, Patio, 2 Open Parkings, Scullery, Entrance Hall, Laundry Area, 2 x Studies, 8 Air Conditioners, Solar Panels, Battery and Inverter System

## Rooms:

4 Bedrooms 4 Bathrooms

5 Living Areas Kitchen

2 Garages